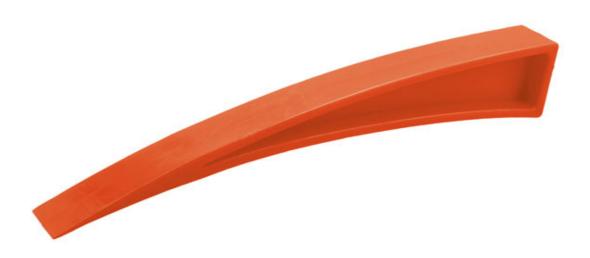

## Plastic Trim Pry Bar

A curved plastic pry bar tool, 215mm in length, suitable for the removal of exterior trim, door panels, dashboard fascias, upholstery panels or body mouldings and emblems, without causing damage to the trim or surrounding area.

## **Additional Information**

- · Curved plastic trim removal tool.
- · Length: 215mm. Width: 25mm.
- · Manufactured from non-marring Polyoxymethylene plastic (POM).
- · Helps to prevent paint or trim damage & reducing the risk of marking bodywork, paint, plastics and glass etc.
- · Can also be used to help set panel gaps.